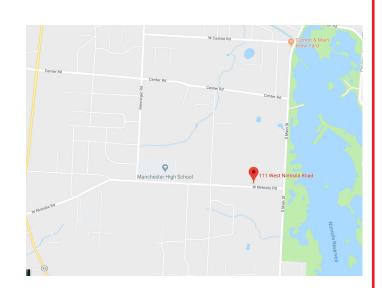

#### 111 W. NIMISILA RD., AKRON (NEW FRANKLIN), OH 44319

Directions: From Manchester Rd. and Nimisila head east on Nimisila to address OR from Main St. and Nimisila head west on Nimisila to address. Watch for KIKO signs.