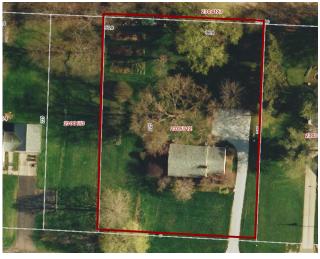

#### Members - State and National Auctioneers Association

**HOME FEATURES:** 2-bedroom ranch built in 1954 ready for updates and handyman. Situated on approx. .75 acres. 2 bedrooms, full bath, living room, kitchen, and full basement. FA gas heat and A/C. Single-car garage. Manchester Schools. Summit Co. parcel #2305512. Property open 1.5 hours prior to auction. Call with any questions on how to buy this home at auction.